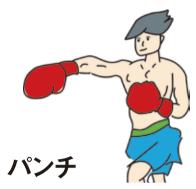

#### (1)ルールを知る

まっすぐに打つ「ストレート」、横から腕を回 すように打つ「フック」、下から腕を振り上げ るように打つ「アッパー」と、主に3種類のパン チを頭部と腹部を狙って打っていきます。選 手それぞれに得意なパンチがあるので、試 合をしている選手がどんなパンチが得意か 見つけながら試合を見ると、より楽しめます!

太ももを狙う「ローキック」、腹部を狙う「ミド ルキック」、頭部を狙う「ハイキック」の他、頭 部や腹部を狙う「前蹴り」や「膝蹴り」など、 主に5種類の蹴り技があります。上手い選 手程、沢山の蹴り技を使いこなして戦って いきます。