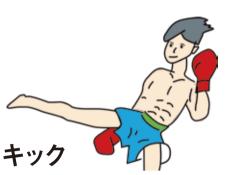

#### (1)ルールを知る

まっすぐに打つ「ストレート」、横から腕を回 すように打つ「フック」、下から腕を振り上げ るように打つ「アッパー」と、主に3種類のパン チを頭部と腹部を狙って打っていきます。選 手それぞれに得意なパンチがあるので、試 合をしている選手がどんなパンチが得意か 見つけながら試合を見ると、より楽しめます!

太ももを狙う「ローキック」、腹部を狙う「ミド ルキック」、頭部を狙う「ハイキック」の他、頭 部や腹部を狙う「前蹴り」や「膝蹴り」など、 主に5種類の蹴り技があります。上手い選 手程、沢山の蹴り技を使いこなして戦って いきます。