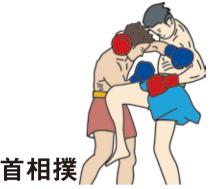

相手の身体を掴んで膝を打ってダメージを与 えたり、相手のバランスを崩し転ばせたりして 自分の優位をアピールしていく技の一つで す。膝を打たずに膠着した状態になる「クリン チ」や、柔道の様に腰を入れて投げる「投げ 技」は反則となるので注意が必要です。